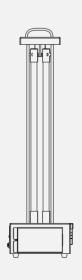

r easy replacement

Designed for complete space sanitation with a 360 degree omnidirectional configuration

> Remote off and timing (15/30min) function with remote controller



## **ORDER NUMBER**

| MODEL NUMBER | WATT | INPUT<br>VOLTAGE | RATED<br>LIFE TIME | TUBE TYPE | TUBE BASE | TUBE QTY | BALLAST QTY |
|--------------|------|------------------|--------------------|-----------|-----------|----------|-------------|
| 42UVX202P    | 42   | 120-277V AC      | 16,000hrs          | T5        | G10Q      | 2 pcs    | 1 pc        |
| 84UVX402P    | 84   | 120-277V AC      | 16,000hrs          | T5        | G10Q      | 4 pcs    | 2 pc        |

## APPLICATION

Indoor office space, hotels, schools, shopping mall, supermarkets, retail areas, and other commercial sites.

# **LINE DRAWING**



















### **RELATIVE SPECTRAL ENERGY DISTRIBUTION**



### **MAINTENANCE CURVE**