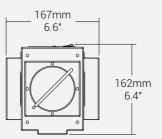

lacement

Designed for complete space sanitation with a 360 degree omnidirectional configuration

> Remote off and timing (15/30min) function with remote controller



## **ORDER NUMBER**

| MODEL NUMBER | WATT | INPUT<br>VOLTAGE | RATED<br>LIFE TIME | TUBE TYPE | TUBE BASE | TUBE QTY | BALLAST QTY |
|--------------|------|------------------|--------------------|-----------|-----------|----------|-------------|
| 42UVX202P    | 42   | 120-277V AC      | 16,000hrs          | T5        | G10Q      | 2 pcs    | 1 pc        |
| 84UVX402P    | 84   | 120-277V AC      | 16,000hrs          | T5        | G10Q      | 4 pcs    | 2 pc        |

## APPLICATION

Indoor office space, hotels, schools, shopping mall, supermarkets, retail areas, and other commercial sites.

# **LINE DRAWING**



















### **RELATIVE SPECTRAL ENERGY DISTRIBUTION**



### **MAINTENANCE CURVE**