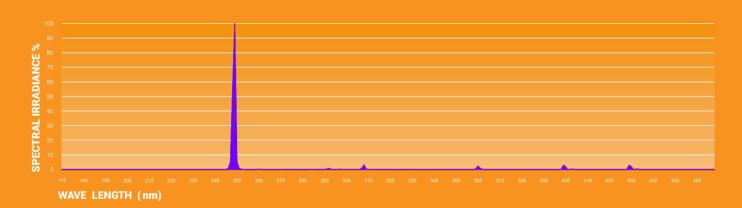

a 360 degree omnidirectional configuration

> Remote off and timing (15/30min) function with remote controller



## **ORDER NUMBER**

| MODEL NUMBER | WATT | INPUT<br>VOLTAGE | RATED<br>LIFE TIME | TUBE TYPE | TUBE BASE | TUBE QTY | BALLAST QTY |
|--------------|------|------------------|--------------------|-----------|-----------|----------|-------------|
| 42UVX202P    | 42   | 120-277V AC      | 16,000hrs          | T5        | G10Q      | 2 pcs    | 1 pc        |
| 84UVX402P    | 84   | 120-277V AC      | 16,000hrs          | T5        | G10Q      | 4 pcs    | 2 pc        |

## APPLICATION

Indoor office space, hotels, schools, shopping mall, supermarkets, retail areas, and other commercial sites.

# **LINE DRAWING**



















### **RELATIVE SPECTRAL ENERGY DISTRIBUTION**



### **MAINTENANCE CURVE**