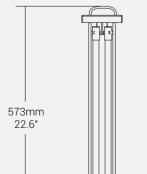

for easy replacement

Designed for complete space sanitation with a 360 degree omnidirectional configuration

> Remote off and timing (15/30min) function with remote controller



## **ORDER NUMBER**

| MODEL NUMBER | WATT | INPUT<br>VOLTAGE | RATED<br>LIFE TIME | TUBE TYPE | TUBE BASE | TUBE QTY | BALLAST QTY |
|--------------|------|------------------|--------------------|-----------|-----------|----------|-------------|
| 42UVX202P    | 42   | 120-277V AC      | 16,000hrs          | T5        | G10Q      | 2 pcs    | 1 pc        |
| 84UVX402P    | 84   | 120-277V AC      | 16,000hrs          | T5        | G10Q      | 4 pcs    | 2 pc        |

## APPLICATION

Indoor office space, hotels, schools, shopping mall, supermarkets, retail areas, and other commercial sites.

# **LINE DRAWING**



















### **RELATIVE SPECTRAL ENERGY DISTRIBUTION**



### **MAINTENANCE CURVE**