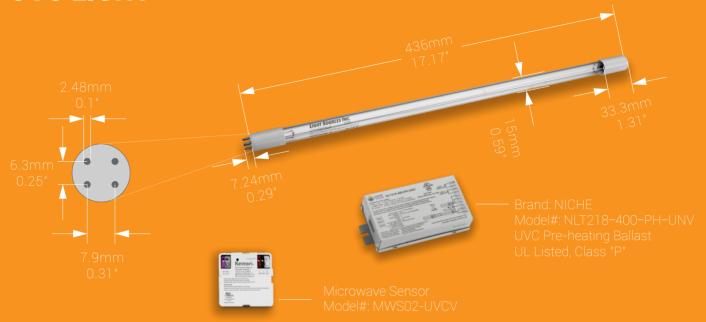

NICHE UVC ballast with Pre-heating function to extend life time by 5,000hrs

Micro-wave Sensor integrated to avoid people getting hurt by accident

72" lengthy cord with standard 3-pole plug

Switch function: Off/Auto-on/Switch P Under Auto-on mode, UVC light can turn off & buzz automatically once motion detected, then turn on the UVC light in 5s after people left

"Switch P" is an optional switch enable you to control additional control devices that connected to the light to achieve more function like app control Portable version easily fit any applications

2 or 4 pcs 21 watt Pre-heating Start UV tubes configuration optional

16,000hrs rated average tube life

Standard G10Q base for easy replacement

Designed for complete space sanitation with a 360 degree omnidirectional configuration

> Remote off and timing (15/30min) function with remote controller

## **ORDER NUMBER**

| MODEL NUMBER | WATT | INPUT<br>VOLTAGE | RATED<br>LIFE TIME | TUBE TYPE | TUBE BASE | TUBE QTY | BALLAST QTY |
|--------------|------|------------------|--------------------|-----------|-----------|----------|-------------|
| 42UVX202P    | 42   | 120-277V AC      | 16,000hrs          | T5        | G10Q      | 2 pcs    | 1 pc        |
| 84UVX402P    | 84   | 120-277V AC      | 16,000hrs          | T5        | G10Q      | 4 pcs    | 2 pc        |