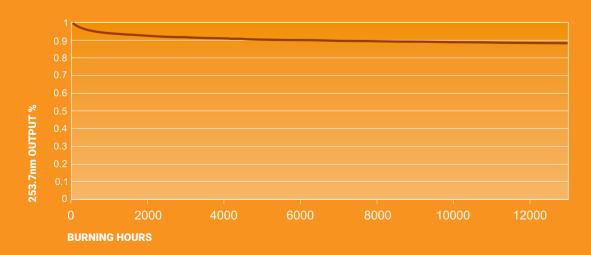

configuration

> Remote off and timing (15/30min) function with remote controller



## **ORDER NUMBER**

| MODEL NUMBER | WATT | INPUT<br>VOLTAGE | RATED<br>LIFE TIME | TUBE TYPE | TUBE BASE | TUBE QTY | BALLAST QTY |
|--------------|------|------------------|--------------------|-----------|-----------|----------|-------------|
| 42UVX202P    | 42   | 120-277V AC      | 16,000hrs          | T5        | G10Q      | 2 pcs    | 1 pc        |
| 84UVX402P    | 84   | 120-277V AC      | 16,000hrs          | T5        | G10Q      | 4 pcs    | 2 pc        |

## APPLICATION

Indoor office space, hotels, schools, shopping mall, supermarkets, retail areas, and other commercial sites.

# **LINE DRAWING**



















### **RELATIVE SPECTRAL ENERGY DISTRIBUTION**



### **MAINTENANCE CURVE**