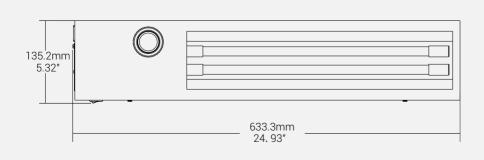

d to avoid people getting hurt by accident

16,000hrs rated average tube life

Wall mount version for directional surface mount

Standard G10Q base for easy replacement

First Class US leading manufacturer of UVC tube

Turn-off and timming(15/30min) function with remote controller





## **ORDER NUMBER**

| MODEL NUMBER | WATT | VOLTAGE     | RATED<br>LIFE TIME | TUBE TYPE | TUBE BASE | TUBE QTY | BALLAST QTY |
|--------------|------|-------------|--------------------|-----------|-----------|----------|-------------|
| 42UVX202W    | 42   | 120-277V AC | 16,000hrs          | T5        | G10Q      | 2 pcs    | 1 pc        |

## **APPLICATION**

Indoor office space, hotels, schools, restaurants, kitchens, supermarkets, retail areas, and other commercial sites.









## **LINE DRAWING**









### **RELATIVE SPECTRAL ENERGY DISTRIBUTION**



#### **MAINTENANCE CURVE**