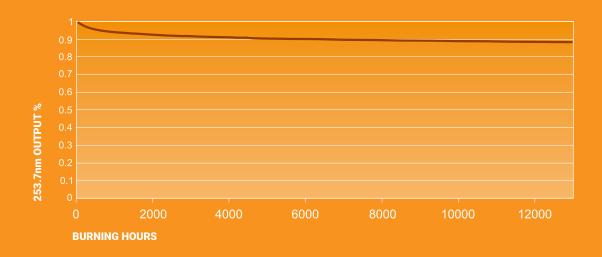

ount version for directional surface mount

Standard G10Q base for easy replacement

First Class US leading manufacturer of UVC tube

Turn-off and timming(15/30min) function with remote controller





## **ORDER NUMBER**

| MODEL NUMBER | WATT | VOLTAGE     | RATED<br>LIFE TIME | TUBE TYPE | TUBE BASE | TUBE QTY | BALLAST QTY |
|--------------|------|-------------|--------------------|-----------|-----------|----------|-------------|
| 42UVX202W    | 42   | 120-277V AC | 16,000hrs          | T5        | G10Q      | 2 pcs    | 1 pc        |

## **APPLICATION**

Indoor office space, hotels, schools, restaurants, kitchens, supermarkets, retail areas, and other commercial sites.









## **LINE DRAWING**









### **RELATIVE SPECTRAL ENERGY DISTRIBUTION**



#### **MAINTENANCE CURVE**