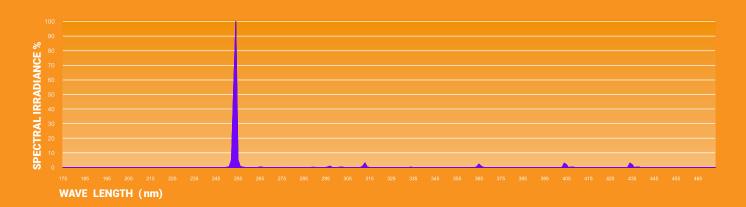

ated average tube life

Wall mount version for directional surface mount

Standard G10Q base for easy replacement

First Class US leading manufacturer of UVC tube

Turn-off and timming(15/30min) function with remote controller





## **ORDER NUMBER**

| MODEL NUMBER | WATT | VOLTAGE     | RATED<br>LIFE TIME | TUBE TYPE | TUBE BASE | TUBE QTY | BALLAST QTY |
|--------------|------|-------------|--------------------|-----------|-----------|----------|-------------|
| 42UVX202W    | 42   | 120-277V AC | 16,000hrs          | T5        | G10Q      | 2 pcs    | 1 pc        |

## **APPLICATION**

Indoor office space, hotels, schools, restaurants, kitchens, supermarkets, retail areas, and other commercial sites.









## **LINE DRAWING**









### **RELATIVE SPECTRAL ENERGY DISTRIBUTION**



#### **MAINTENANCE CURVE**