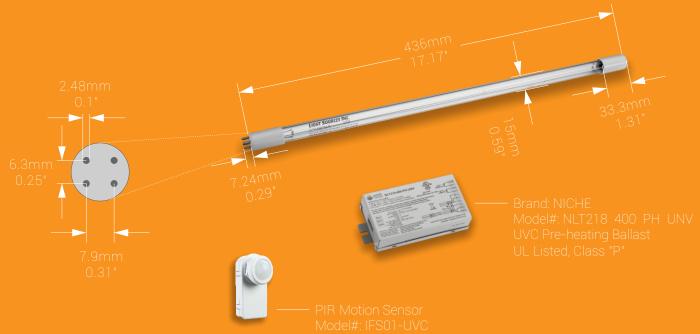

# **COMMERCIAL** GERMICIDA **UVC LIGHT**

NICHE UVC ballast with Pre-heating function to extend life time by 5,000hrs

Eliminate up to 99% of harmful bacteria, bacteria, viruses and other microbes on surfaces and in the air

PIR Motion Sensor integrated to avoid people getting hurt by accident

16,000hrs rated average tube life

Wall mount version for directional surface mount

Standard G10Q base for easy replacement

First Class US leading manufacturer of UVC tube

## **ORDER NUMBER**

| MODEL NUMBER | WATT | VOLTAGE     | RATED<br>LIFE TIME | TUBE TYPE | TUBE BASE | TUBE QTY | BALLAST QTY |
|--------------|------|-------------|--------------------|-----------|-----------|----------|-------------|
| 42UVX202W    | 42   | 120-277V AC | 16,000hrs          | T5        | G10Q      | 2 pcs    | 1 pc        |