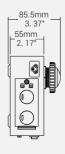

to avoid people getting hurt by accident

16,000hrs rated average tube life

Wall mount version for directional surface mount

Standard G10Q base for easy replacement

First Class US leading manufacturer of UVC tube

Turn-off and timming(15/30min) function with remote controller





## **ORDER NUMBER**

| MODEL NUMBER | WATT | VOLTAGE     | RATED<br>LIFE TIME | TUBE TYPE | TUBE BASE | TUBE QTY | BALLAST QTY |
|--------------|------|-------------|--------------------|-----------|-----------|----------|-------------|
| 42UVX202W    | 42   | 120-277V AC | 16,000hrs          | T5        | G10Q      | 2 pcs    | 1 pc        |

## **APPLICATION**

Indoor office space, hotels, schools, restaurants, kitchens, supermarkets, retail areas, and other commercial sites.









## **LINE DRAWING**









### **RELATIVE SPECTRAL ENERGY DISTRIBUTION**



#### **MAINTENANCE CURVE**